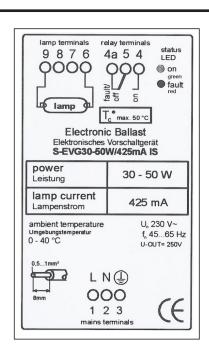

## Specifications .

Model Number: 10-0115 Input Voltage: 230v AC Frequency: 45-65 Hz.

Lamp Type See Chart on Next Page

Certifications: CE

**Size:** 6.75" x 2.1" x 1.8" (170 x 55 x 45 mm)

Weight: 11.1 oz. (0.32 kg.)
Mounting: Slotted Mounting Tabs

## 10-0115 - Surelite™ Electronic Ballast

Lamp Types -

| Low Ozone<br>Instant Start | Ozone Producing<br>Instant Start |
|----------------------------|----------------------------------|
| G30T5L                     | G30T5VH                          |
| G30T5L/U                   | G30T5VH/U                        |
| G36T5L                     | G36T5VH                          |
| G36T5L/U                   | G36T5VH/U                        |
| G37T5L                     | G37T5VH                          |

## Connections \_

The information and recommendations contained in this publication are based upon data collected by the Atlantic Ultraviolet Corporation® and are believed to be correct. However, no guarantee or warranty of any kind, expressed or implied, is made with respect to the information contained herein. Specifications and information are subject to change without notice.