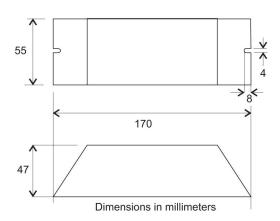

## Specifications .

Model Number: 10-0115 Input Voltage: 230v AC Frequency: 45-65 Hz.

Lamp Type See Chart on Next Page

Certifications: CE

**Size:** 6.75" x 2.1" x 1.8" (170 x 55 x 45 mm)

Weight: 11.1 oz. (0.32 kg.)
Mounting: Slotted Mounting Tabs