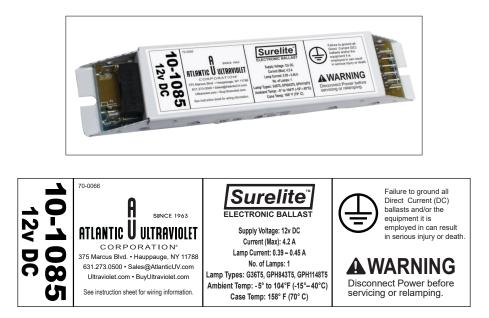

10-1085 – Surelite<sup>™</sup> Electronic Ballast

## Specifications .

Model Number:10-1085Input Voltage:10-14v ELamp Types:See ChaSize:7.7" x 1.6Weight:4.7 oz.Mounting:Slotted MNote:Cap Off A

10-1085 10-14v DC See Chart 7.7" x 1.6" x 0.89" 4.7 oz. Slotted Mounting Tabs Cap Off All Unused Tabs

## Lamp Types.

| G36T5     | Diagram #2 |
|-----------|------------|
| GPH843T5  | Diagram #1 |
| GPH1148T5 | Diagram #1 |

This ballast may be acceptable for use with lamps not listed here. Contact us to discuss your requirement.