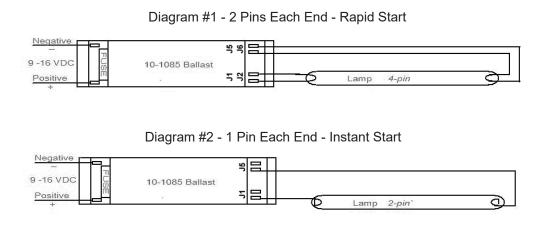

## Lamp Types.

| G36T5     | Diagram #2 |
|-----------|------------|
| GPH843T5  | Diagram #1 |
| GPH1148T5 | Diagram #1 |

This ballast may be acceptable for use with lamps not listed here. Contact us to discuss your requirement.

## Connections.

The information and recommendations contained in this publication are based upon data collected by the Atlantic Ultraviolet Corporation<sup>®</sup> and are believed to be correct. However, no guarantee or warranty of any kind, expressed or implied, is made with respect to the information contained herein. Specifications and information are subject to change without notice.