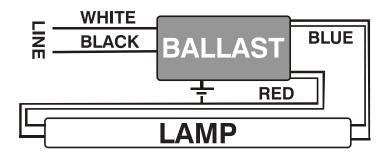

## 10-0520 - Surelite™ Electronic Ballast

Connections.

| Steril-Aire Lamps: |
|--------------------|
| 20000100           |
| 20000200           |
| 20000300           |
| 20000400           |
| 20000500           |