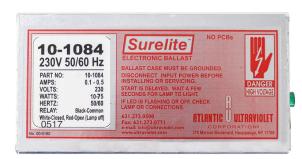

## 10-1084 - Surelite™ Electronic Ballast

## Specifications -

Model Number: 10-1084 Input Voltage: 230v AC Frequency: 50-60 Hz.

Designed for: MINIPURE® Models MIN-1, MIN-1.5, MIN-3, MIN-6, MIN-9

Bio-Logic<sup>®</sup> Models BIO-1.5 & BIO-3.0 — Requiring Dry Contact A green LED is mounted on output end of case. It lights steadily

**Lamp Failure Indicator:** A green LED is mounted on output end of case. It lights steadily when lamp is OK but flashes when lamp is inoperative or removed.

**Size:**  $6 \frac{1}{4}$  x  $2 \frac{1}{2}$  x  $1 \frac{3}{4}$ 

Weight: 1 lb 5 oz

**Mounting:** Slotted Mounting Tabs

The information and recommendations contained in this publication are based upon data collected by the Atlantic Ultraviolet Corporation® and are believed to be correct. However, no guarantee or warranty of any kind, expressed or implied, is made with respect to the information contained herein. Specifications and information are subject to change without notice.