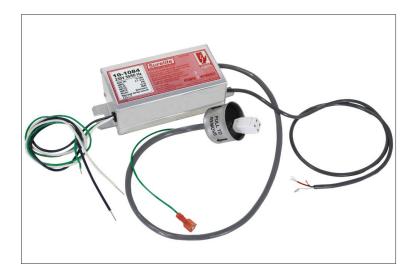

## 10-1084 - Surelite™ Electronic Ballast

## Specifications -

Model Number: 10-1084 Input Voltage: 230v AC Frequency: 50-60 Hz.

Designed for: MINIPURE® Models MIN-1, MIN-1.5, MIN-3, MIN-6, MIN-9

Bio-Logic<sup>®</sup> Models BIO-1.5 & BIO-3.0 — Requiring Dry Contact A green LED is mounted on output end of case. It lights steadily

**Lamp Failure Indicator:** A green LED is mounted on output end of case. It lights steadily when lamp is OK but flashes when lamp is inoperative or removed.

**Size:**  $6 \frac{1}{4}$  x  $2 \frac{1}{2}$  x  $1 \frac{3}{4}$ 

Weight: 1 lb 5 oz

**Mounting:** Slotted Mounting Tabs

The information and recommendations contained in this publication are based upon data collected by the Atlantic Ultraviolet Corporation® and are believed to be correct. However, no guarantee or warranty of any kind, expressed or implied, is made with respect to the information contained herein. Specifications and information are subject to change without notice.