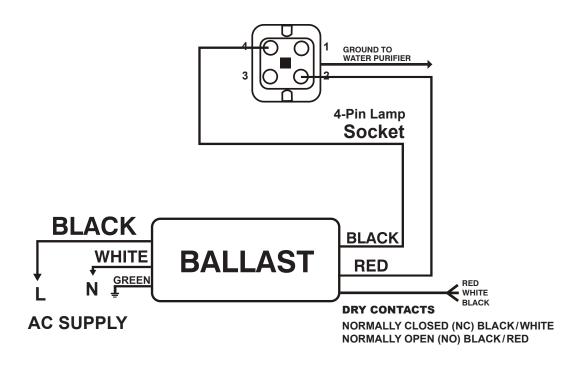

## 10-1084 - Surelite™ Electronic Ballast

Connections -

| Bio-Logic <sup>®</sup> and MINIPURE <sup>®</sup> Lamps |
|--------------------------------------------------------|
| GPH212T5L/4                                            |
| GPH287T5L/4                                            |
| GPH436T5L/4                                            |
| GPH620T5L/4                                            |

<sup>\*</sup> Ballast designed to be utilized with Bio-Logic® and MINIPURE® but can operate lamps up to 75 watts.

Contact factory for assistance.