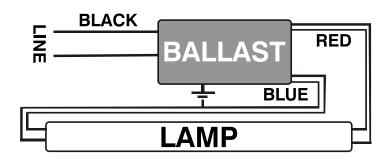

## 10-0521 - Surelite™ Electronic Ballast

Connections.

| Steril-Aire Lamps: |
|--------------------|
| 20000500           |
| 20000600           |
| 21000600           |
| 21000810           |

Operates high-output preheat lamps within this range: GPH1025T5/HO – GPH1554T5/HO