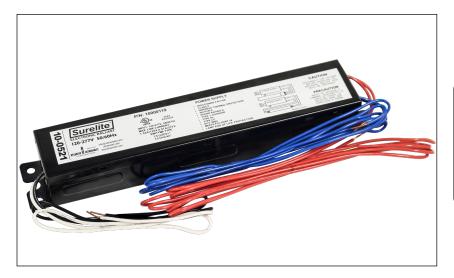

## 10-0521 - Surelite™ Electronic Ballast

Specifications .

 Model Number:
 10-0521

 Input Voltage:
 120v-277v

 Frequency:
 50/60 Hz.

**Designed for:** Steril-Aire GTDVO Series

**Size:** 9.5" x 1.75" x 1.2"

Weight: 1lb 4oz

**Mounting:** Slotted Mounting Tabs

The information and recommendations contained in this publication are based upon data collected by the Atlantic Ultraviolet Corporation® and are believed to be correct. However, no guarantee or warranty of any kind, expressed or implied, is made with respect to the information contained herein. Specifications and information are subject to change without notice.