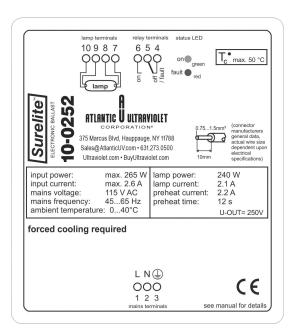

### 10-0252 - Surelite™ Electronic Ballast

Specifications -

Model Number: 10-0252 Input Voltage: 115v AC Frequency: 45-65 Hz.

> Lamp Type: See Chart on Next Page Size: 9.76" x 4.13" x 2.32"

Weight: 1 lb. 2 oz.

## Lamp Types -

| Lamp Types  | Qty. |
|-------------|------|
| GPHHA1148T6 | 1    |
| GPHHA1200T6 | 1    |

### supply voltage

- 1) mains (L)
- 2) mains (N)
- 3) protective earth (PE)

### status relay

- 4) (NC) LAMP OFF/FAULT
- 5) COMMON
- 6) (NO) LAMP ON

# lamp terminals

terminals 7. - 10.

#### status LED

- 11) green: lamp operation
- 12) red: lamp fault

The information and recommendations contained in this publication are based upon data collected by the Atlantic Ultraviolet Corporation® and are believed to be correct. However, no guarantee or warranty of any kind, expressed or implied, is made with respect to the information contained herein. Specifications and information are subject to change without notice.