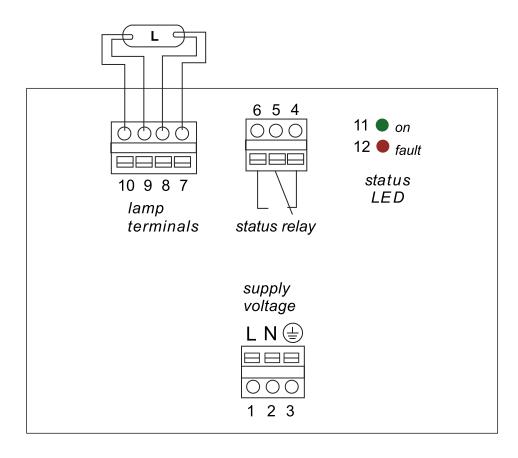

### Wiring Diagram

### supply voltage

- 1) mains (L)
- 2) mains (N)
- 3) protective earth (PE)

### status relay

- 4) (NC) LAMP OFF/FAULT
- 5) COMMON
- 6) (NO) LAMP ON

# lamp terminals

terminals 7. - 10.

#### status LED

- 11) green: lamp operation
- 12) red: lamp fault

The information and recommendations contained in this publication are based upon data collected by the Atlantic Ultraviolet Corporation® and are believed to be correct. However, no guarantee or warranty of any kind, expressed or implied, is made with respect to the information contained herein. Specifications and information are subject to change without notice.