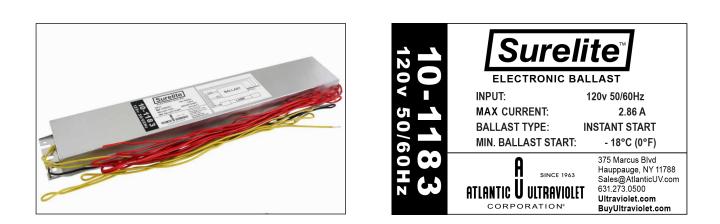

10-1183 - Surelite<sup>™</sup> Electronic Ballast

## Specifications \_

Model Number:10-1183Input Voltage:120vFrequency:50/60 Hz.Lamp Types:See Chart On Next PageSize:19.25" x 3.0" x 1.25"Weight:4lbs 15ozMounting:Slotted Mounting Tabs

The information and recommendations contained in this publication are based upon data collected by the Atlantic Ultraviolet Corporation® and are believed to be correct. However, no guarantee or warranty of any kind, expressed or implied, is made with respect to the information contained herein. Specifications and information are subject to change without notice.