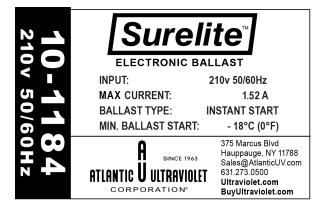

## 10-1184 - Surelite™ Electronic Ballast

Specifications \_

Model Number: 10-1184 Input Voltage: 210v Frequency: 50/60 Hz.

**Lamp Types:** See Chart On Next Page 19.25" x 3.0" x 1.25"

Weight: 4lbs 3oz

**Mounting:** Slotted Mounting Tabs