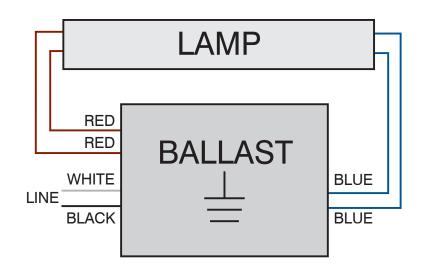

10-0165 – Surelite™ Electronic Ballast

## Specifications -

Model Number:10-0165Input Voltage:120v AC ±10%Frequency:60 Hz.Lamp Type:See Chart on Next PageSize:6.46" x 1.32" x 1"Weight:8 oz.Mounting:Slotted Mounting Tabs



The information and recommendations contained in this publication are based upon data collected by the Atlantic Ultraviolet Corporation® and are believed to be correct. However, no guarantee or warranty of any kind, expressed or implied, is made with respect to the information contained herein. Specifications and information are subject to change without notice.





10-0165 – Surelite™ Electronic Ballast

## Lamp Types -

| Lamp Types   | Qty. |
|--------------|------|
| G30T8/TUV30W | 1    |

## Wiring Diagram -



## Hot Spot Location -



The information and recommendations contained in this publication are based upon data collected by the Atlantic Ultraviolet Corporation<sup>®</sup> and are believed to be correct. However, no guarantee or warranty of any kind, expressed or implied, is made with respect to the information contained herein. Specifications and information are subject to change without notice.