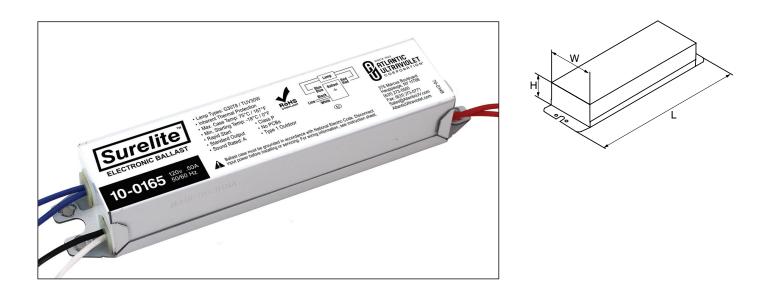

10-0165 – Surelite™ Electronic Ballast

## Specifications -

Model Number:10-0165Input Voltage:120v AC ±10%Frequency:60 Hz.Lamp Type:See Chart on Next PageSize:6.46" x 1.32" x 1"Weight:8 oz.Mounting:Slotted Mounting Tabs

The information and recommendations contained in this publication are based upon data collected by the Atlantic Ultraviolet Corporation® and are believed to be correct. However, no guarantee or warranty of any kind, expressed or implied, is made with respect to the information contained herein. Specifications and information are subject to change without notice.