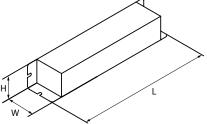

## Specifications -

Model Number:10-0166Input Voltage:120v AC ±10%Frequency:50/60 Hz.Lamp Type:See Chart on Next PageSize:5.9" x .91" x .76"Weight:4 oz.Mounting:Slotted Mounting Tabs

The information and recommendations contained in this publication are based upon data collected by the Atlantic Ultraviolet Corporation® and are believed to be correct. However, no guarantee or warranty of any kind, expressed or implied, is made with respect to the information contained herein. Specifications and information are subject to change without notice.