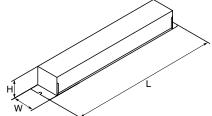

## 10-0167 - Surelite™ Electronic Ballast

Specifications -

Model Number: 10-0167

Input Voltage: 120v AC ±10% Frequency: 50/60 Hz.

Lamp Type: See Chart on Next Page

**Size:** 9" x .95" x .95"

Weight: 9.6 oz.