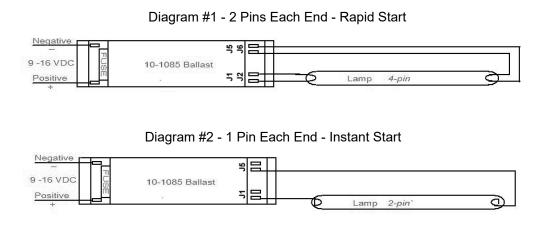

## Lamp Types.

| G36T5     | Diagram #2 |
|-----------|------------|
| GPH843T5  | Diagram #1 |
| GPH1148T5 | Diagram #1 |

This ballast may be acceptable for use with lamps not listed here. Contact us to discuss your requirement.

## Connections.

The information and recommendations contained in this publication are based upon data collected by the Atlantic Ultraviolet Corporation® and are believed to be correct. However, no guarantee or warranty of any kind, expressed or implied, is made with respect to the information contained herein. Specifications and information are subject to change without notice.