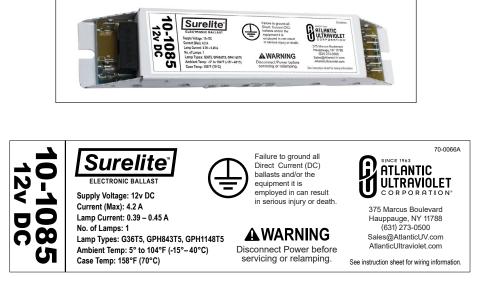

10-1085 – Surelite<sup>™</sup> Electronic Ballast

## Specifications

Model Number:10-1085Input Voltage:10-14v ILamp Types:See ChaSize:7.7" x 1.0Weight:4.7 oz.Mounting:Slotted MNote:Cap Off.

10-1085 10-14v DC See Chart 7.7" x 1.6" x 0.9" 4.7 oz. Slotted Mounting Tabs Cap Off All Unused Tabs