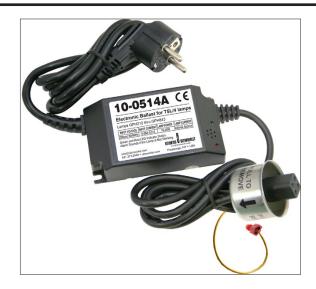

## 10-0514A - Surelite™ Electronic Ballast

Specifications .

Model Number: 10-0514A

Input Voltage: 230 VAC Frequency: 50/60 Hz.

**Designed for:** BioLogic® Water Purifiers

Model BIO-1.5 and BIO-3.0

Certifications: CE

**Size:** 4.92" x 2.4" x 1.38" (125 x 60 x 35 mm)

Weight: 10 oz. (0.3 kg)

**Mounting:** Slotted Mounting Tabs

**Special Features:** Green & Red LED, Buzzer if lamp not working.

**WARNING:** The equipment that this ballast is used with requires connection to a known good ground. It is the User's responsibility to insure that their equipment is properly grounded in compliance with the National Electrical Code and any applicable local codes. Equipment wiring and hook up should be performed by a qualified, licensed electrician. Failure to comply with this requirement could result in serious injury or death.