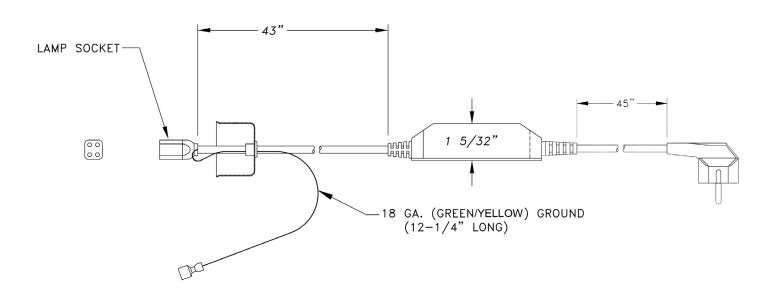

## 10-0514A - Surelite™ Electronic Ballast

Connections \_\_\_\_\_

The information and recommendations contained in this publication are based upon data collected by the Atlantic Ultraviolet Corporation® and are believed to be correct. However, no guarantee or warranty of any kind, expressed or implied, is made with respect to the information contained herein. Specifications and information are subject to change without notice.