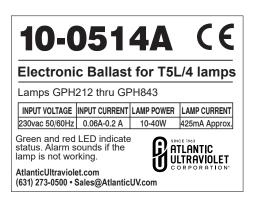

## 10-0514A - Surelite™ Electronic Ballast

Specifications .

Model Number: 10-0514A

Input Voltage: 230 VAC Frequency: 50/60 Hz.

**Designed for:** BioLogic® Water Purifiers

Model BIO-1.5 and BIO-3.0

Certifications: CE

**Size:** 4.92" x 2.4" x 1.38" (125 x 60 x 35 mm)

Weight: 10 oz. (0.3 kg)

**Mounting:** Slotted Mounting Tabs

**Special Features:** Green & Red LED, Buzzer if lamp not working.

**WARNING:** The equipment that this ballast is used with requires connection to a known good ground. It is the User's responsibility to insure that their equipment is properly grounded in compliance with the National Electrical Code and any applicable local codes. Equipment wiring and hook up should be performed by a qualified, licensed electrician. Failure to comply with this requirement could result in serious injury or death.