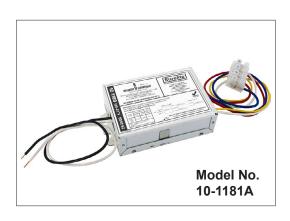

#### 10-1181A - Surelite™ Electronic Ballast

Specifications -

Kit Model Number: 10-1181A

Input Voltage: 120 to 277v AC

Frequency: 50/60 Hz.

Lamp Type: See Chart on Next Page

**Size:** 5" x 3" x 1.29"

Weight: 16 oz.

### Model Number 10-1181A to Order Complete Ballast Kit

The information and recommendations contained in this publication are based upon data collected by the Atlantic Ultraviolet Corporation® and are believed to be correct. However, no guarantee or warranty of any kind, expressed or implied, is made with respect to the information contained herein. Specifications and information are subject to change without notice.