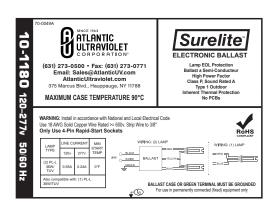

### **AQUA-PURE UVBA-1X**

This ballast may be acceptable for use with lamps not listed here.

Contact us to discuss your requirement.

BALLAST CASE OR GREEN TERMINAL MUST BE GROUNDED For use in permanently connected (fixed) equipment only