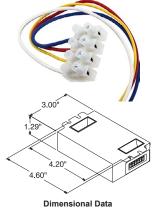

#### 10-1181A - Surelite™ Electronic Ballast

Specifications -

Kit Model Number: 10-1181A

Input Voltage: 120 to 277v AC

Frequency: 50/60 Hz.

Lamp Type: See Chart on Next Page

**Size:** 5" x 3" x 1.29"

Weight: 16 oz.