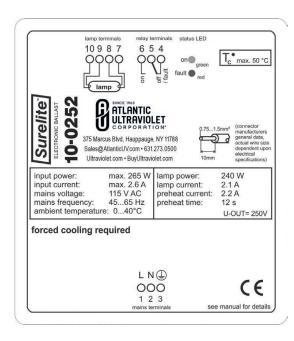

#### 10-0252 - Surelite™ Electronic Ballast

Specifications -

Model Number: 10-0252 Input Voltage: 115v AC Frequency: 45-65 Hz.

> Lamp Type: See Chart on Next Page Size: 9.76" x 4.13" x 2.32"

Weight: 1 lb. 2 oz.

## 10-0252 - Surelite™ Electronic Ballast

Lamp Types -

| Lamp Types  | Qty. |
|-------------|------|
| GPHHA1148T6 | 1    |
| GPHHA1200T6 | 1    |

### supply voltage

- 1) mains (L)
- 2) mains (N)
- 3) protective earth (PE)

# status relay

- 4) (NC) LAMP OFF/FAULT
- 5) COMMON
- 6) (NO) LAMP ON

# lamp terminals

terminals 7. - 10.

#### status LED

- 11) green: lamp operation
- 12) red: lamp fault

The information and recommendations contained in this publication are based upon data collected by the Atlantic Ultraviolet Corporation® and are believed to be correct. However, no guarantee or warranty of any kind, expressed or implied, is made with respect to the information contained herein. Specifications and information are subject to change without notice.