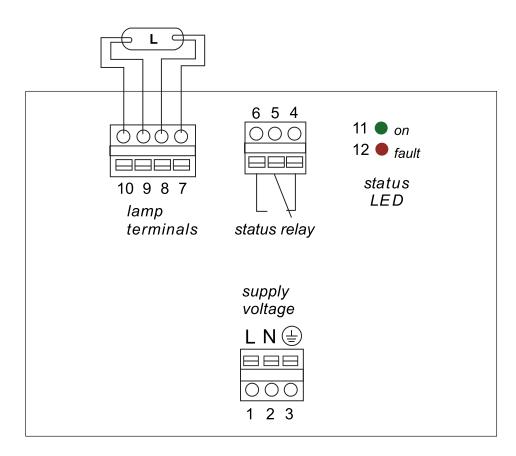

# Wiring Diagram

### supply voltage

- 1) mains (L)
- 2) mains (N)
- 3) protective earth (PE)

# status relay

- 4) (NC) LAMP OFF/FAULT
- 5) COMMON
- 6) (NO) LAMP ON

# lamp terminals

terminals 7. - 10.

#### status LED

- 11) green: lamp operation
- 12) red: lamp fault

The information and recommendations contained in this publication are based upon data collected by the Atlantic Ultraviolet Corporation® and are believed to be correct. However, no guarantee or warranty of any kind, expressed or implied, is made with respect to the information contained herein. Specifications and information are subject to change without notice.