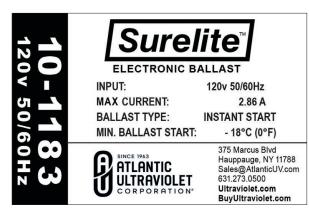

## 10-1183 - Surelite™ Electronic Ballast

Specifications -

Model Number: 10-1183 Input Voltage: 120v Frequency: 50/60 Hz.

**Lamp Types:** See Chart On Next Page 19.25" x 3.0" x 1.25"

Weight: 4lbs 15oz

**Mounting:** Slotted Mounting Tabs