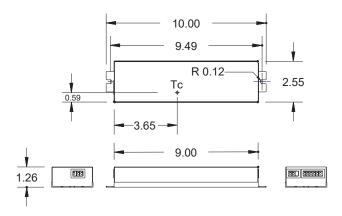

## 10-0264 - Surelite™ Electronic Ballast

Lamp Types.

| Lamp Types           | Qty.   |
|----------------------|--------|
| GPH436T5 – GPH1554T5 | 1 or 2 |
| TUV36W (05-0582)     | 1 or 2 |

Dimensions.

Figure 1 - Dimensional Data