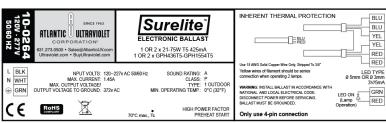

## 10-0264 - Surelite™ Electronic Ballast

Specifications .

Model Number: 10-0264

Input Voltage: 120 to 277v AC

Frequency: 50/60 Hz.

Lamp Type See Chart on Next Page

Certifications: RoHS

**Size:** 10" x 2.55 " x 1.26 "

## 10-0264 - Surelite™ Electronic Ballast

Lamp Types.

| Lamp Types           | Qty.   |
|----------------------|--------|
| GPH436T5 – GPH1554T5 | 1 or 2 |
| TUV36W (05-0582)     | 1 or 2 |

Dimensions.

Figure 1 - Dimensional Data