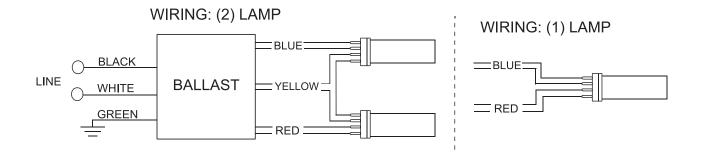

amp Type See Chart on Next Page

Certifications: RoHS

**Size:** 10" x 2.55 " x 1.26 "

Weight: 2 lbs. 1 oz

**Mounting:** Slotted Mounting Tabs







The information and recommendations contained in this publication are based upon data collected by the Atlantic Ultraviolet Corporation® and are believed to be correct. However, no guarantee or warranty of any kind, expressed or implied, is made with respect to the information contained herein. Specifications and information are subject to change without notice.





## 10-0264 - Surelite™ Electronic Ballast

Lamp Types.

| Lamp Types           | Qty.   |
|----------------------|--------|
| GPH436T5 – GPH1554T5 | 1 or 2 |
| TUV36W (05-0582)     | 1 or 2 |

Dimensions.

Figure 1 - Dimensional Data



Connections.

Figure 2 - Wiring Diagram



## BALLAST CASE OR GREEN TERMINAL MUST BE GROUNDED For use in permanently connected (fixed) equipment only

The information and recommendations contained in this publication are based upon data collected by the Atlantic Ultraviolet Corporation® and are believed to be correct. However, no guarantee or warranty of any kind, expressed or implied, is made with respect to the information contained herein. Specifications and information are subject to change without notice.