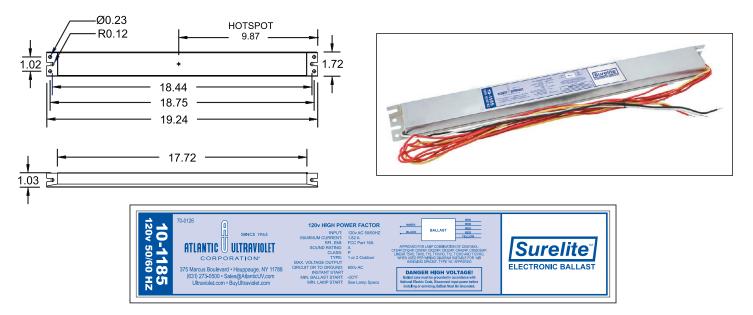

## Specifications

Model Number:10-1185Input Voltage:120v ACFrequency:50/60 Hz.Lamp Types:See Chart On Next PageSize:19.24" x 1.72" x 1.03"Weight:32.8 oz.Mounting:Slotted Mounting Tabs

1. Ground case in accordance with the National Electric Code.