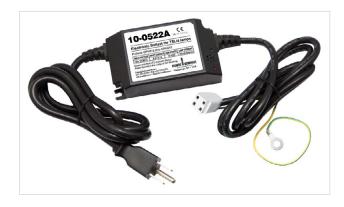

## 10-0522A - Surelite™ Electronic Ballast

Specifications .

Model Number: 10-0522A

Input Voltage: 120v AC Frequency: 50/60 HZ.

**Designed For:** 10 to 40 Watt 4-Pin Lamps

(with ring terminal for grounding)

Certifications: CE / UL #E191525

**Size:** 4.92" x 2.4" x 1.38" (125 x 60 x 35 mm)

**Weight:** 10 oz. (0.3 kg)

**Mounting:** Slotted Mounting Tabs

**Special Features:** Green & Red LED; Alarm sounds if lamp not working.