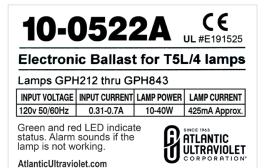

## 10-0522A - Surelite™ Electronic Ballast

Specifications .

Model Number: 10-0522A

Input Voltage: 120v AC Frequency: 50/60 HZ.

**Designed For:** 10 to 40 Watt 4-Pin Lamps

(with ring terminal for grounding)

Certifications: CE / UL #E191525

**Size:** 4.92" x 2.4" x 1.38" (125 x 60 x 35 mm)

**Weight:** 10 oz. (0.3 kg)

**Mounting:** Slotted Mounting Tabs

**Special Features:** Green & Red LED; Alarm sounds if lamp not working.

## Electronic Ballast for T5L/4 Lamps Preheat GPH212 thru GPH843

The information and recommendations contained in this publication are based upon data collected by the Atlantic Ultraviolet Corporation® and are believed to be correct. However, no guarantee or warranty of any kind, expressed or implied, is made with respect to the information contained herein. Specifications and information are subject to change without notice.