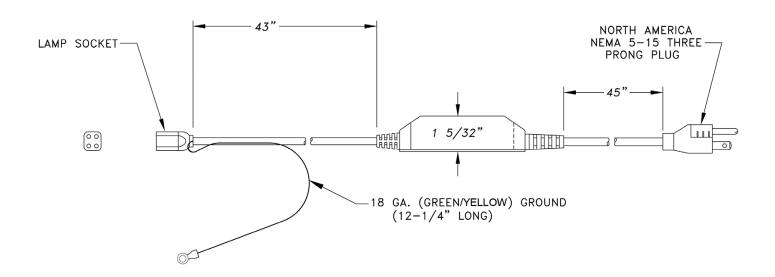

## 10-0522A - Surelite™ Electronic Ballast

Connections \_\_\_\_\_

**WARNING:** The equipment that this ballast is used with requires connection to a known good ground. It is the User's responsibility to ensure that their equipment is properly grounded in compliance with the National Electrical Code and any applicable local codes. Equipment wiring and hook up should be performed by a qualified, licensed electrician. Failure to comply with this requirement could result in serious injury or death.

Grounding Kits are available. Please contact the factory with any questions.

(631) 273-0500 • Sales@AtlanticUV.com

The information and recommendations contained in this publication are based upon data collected by the Atlantic Ultraviolet Corporation® and are believed to be correct. However, no guarantee or warranty of any kind, expressed or implied, is made with respect to the information contained herein. Specifications and information are subject to change without notice.