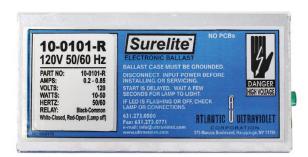

10-0101-R – Surelite™ Electronic Ballast

## Specifications -

| Model Number:<br>Input Voltage:<br>Frequency: | <b>10-0101-R</b><br>120v AC<br>50/60 Hz.                                                                                                    |
|-----------------------------------------------|---------------------------------------------------------------------------------------------------------------------------------------------|
| Designed for:                                 | MINIPURE <sup>®</sup> Models MIN-1, MIN-1.5, MIN-3, MIN-6, MIN-9<br>Bio-Logic <sup>®</sup> Models BIO-1.5 & BIO-3.0 — Requiring Dry Contact |
| Lamp Failure Indicator:                       | A green LED is mounted on output end of case. It lights steadily<br>when lamp is OK but flashes when lamp is inoperative or removed.        |
| Size:                                         | 6 ¼″ x 2 ½″ x 1 ¾″                                                                                                                          |
| Weight:                                       | 1 lb. 5 oz.                                                                                                                                 |
| Mounting:                                     | Slotted Mounting Tabs                                                                                                                       |