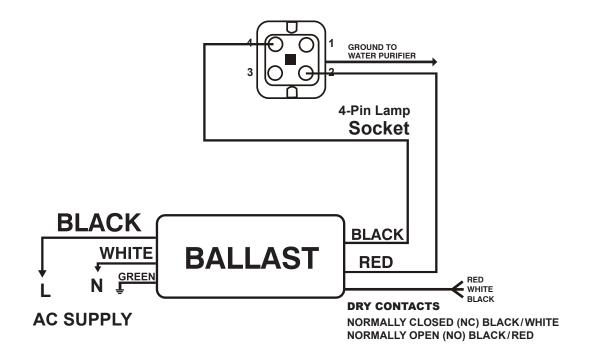

## Connections-

| Bio-Logic <sup>®</sup> and MINIPURE <sup>®</sup> Lamps |
|--------------------------------------------------------|
| GPH212T5L/4                                            |
| GPH287T5L/4                                            |
| GPH436T5L/4                                            |
| GPH620T5L/4                                            |

## \*Ballast designed to be utilized with Bio-Logic<sup>®</sup> and MINIPURE<sup>®</sup> but can operate lamps up to 75 watts. Contact factory for assistance.

The information and recommendations contained in this publication are based upon data collected by the Atlantic Ultraviolet Corporation<sup>®</sup> and are believed to be correct. However, no guarantee or warranty of any kind, expressed or implied, is made with respect to the information contained herein. Specifications and information are subject to change without notice.