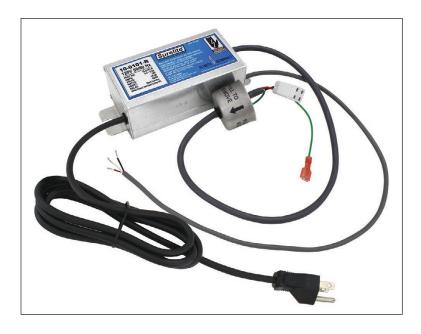

10-0101-R – Surelite™ Electronic Ballast

## Specifications -

| Model Number:<br>Input Voltage:<br>Frequency: | <b>10-0101-R</b><br>120v AC<br>50/60 Hz.                                                                                                    |
|-----------------------------------------------|---------------------------------------------------------------------------------------------------------------------------------------------|
| Designed for:                                 | MINIPURE <sup>®</sup> Models MIN-1, MIN-1.5, MIN-3, MIN-6, MIN-9<br>Bio-Logic <sup>®</sup> Models BIO-1.5 & BIO-3.0 — Requiring Dry Contact |
| Lamp Failure Indicator:                       | A green LED is mounted on output end of case. It lights steadily<br>when lamp is OK but flashes when lamp is inoperative or removed.        |
| Size:                                         | 6 ¼″ x 2 ½″ x 1 ¾″                                                                                                                          |
| Weight:                                       | 1 lb. 5 oz.                                                                                                                                 |
| Mounting:                                     | Slotted Mounting Tabs                                                                                                                       |