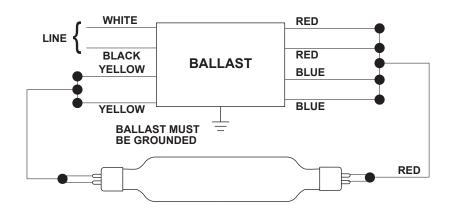

# Wiring Diagram 1

# 10-0201 - Surelite™ Electronic Ballast

Lamp Types

| Lamp Types                               | Wiring Diagram |
|------------------------------------------|----------------|
| SANITRON® S2400C Lamp Part No. 05-1311-R | 1              |
| GX48L                                    | 1              |
| GX48VZ                                   | 1              |
| GX48L/4                                  | 2              |
| GX48VZ/4                                 | 2              |