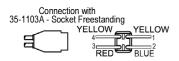

### Wiring Diagram 2

Call factory with additional connection questions 631-273-0500

The information and recommendations contained in this publication are based upon data collected by the Atlantic Ultraviolet Corporation® and are believed to be correct. However, no guarantee or warranty of any kind, expressed or implied, is made with respect to the information contained herein. Specifications and information are subject to change without notice.

# 10-0201 - Surelite™ Electronic Ballast

Lamp Types

| Lamp Types                               | Wiring Diagram |
|------------------------------------------|----------------|
| SANITRON® S2400C Lamp Part No. 05-1311-R | 1              |
| GX48L                                    | 1              |
| GX48VZ                                   | 1              |
| GX48L/4                                  | 2              |
| GX48VZ/4                                 | 2              |