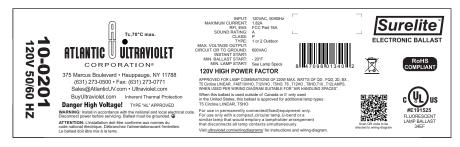

### 10-0201 - Surelite™ Electronic Ballast

# Specifications .

Model Number: 10-0201 Input Voltage: 120v AC Frequency: 50/60 Hz.

Lamp Types: See Chart On Next Page CsA UL #E191525
Size: 11.73" x 3.23" x 1.23"

Weight: 32.8 oz.

**Mounting:** Slotted Mounting Tabs