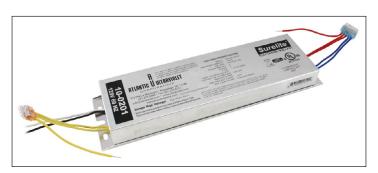

### 10-0201 - Surelite™ Electronic Ballast

# Specifications .

Model Number: 10-0201 Input Voltage: 120v AC Frequency: 50/60 Hz.

Lamp Types: See Chart On Next Page CsA UL #E191525
Size: 11.73" x 3.23" x 1.23"

Weight: 32.8 oz.

**Mounting:** Slotted Mounting Tabs