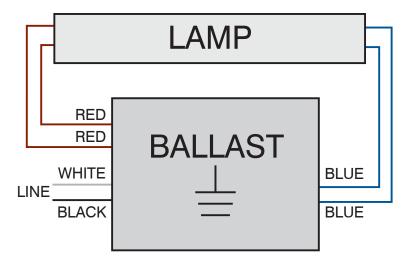

## 10-0165 - Surelite™ Electronic Ballast

Specifications -

Model Number: 10-0165

Input Voltage: 120v AC ±10%

Frequency: 60 Hz.

Lamp Type: See Chart on Next Page

**Size:** 6.46" x 1.32" x 1"

Weight: 8 oz.

**Mounting:** Slotted Mounting Tabs





The information and recommendations contained in this publication are based upon data collected by the Atlantic Ultraviolet Corporation® and are believed to be correct. However, no guarantee or warranty of any kind, expressed or implied, is made with respect to the information contained herein. Specifications and information are subject to change without notice.





## 10-0165 - Surelite™ Electronic Ballast

Lamp Types -

| Lamp Types   | Qty. |
|--------------|------|
| G30T8/TUV30W | 1    |

## Wiring Diagram -



## Hot Spot Location -



The information and recommendations contained in this publication are based upon data collected by the Atlantic Ultraviolet Corporation® and are believed to be correct. However, no guarantee or warranty of any kind, expressed or implied, is made with respect to the information contained herein. Specifications and information are subject to change without notice.