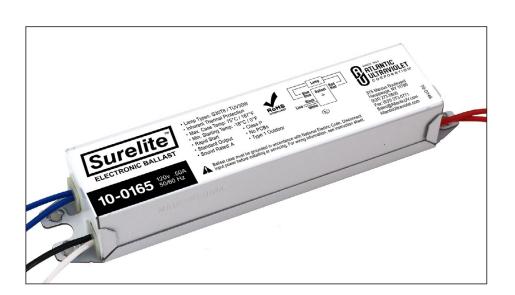

## 10-0165 - Surelite™ Electronic Ballast

Specifications -

Model Number: 10-0165

Input Voltage: 120v AC ±10%

Frequency: 60 Hz.

Lamp Type: See Chart on Next Page

**Size:** 6.46" x 1.32" x 1"

Weight: 8 oz.