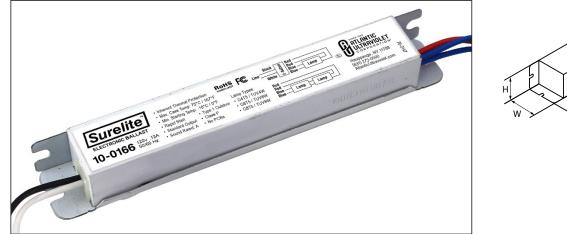

10-0166 – Surelite™ Electronic Ballast

## Specifications -

Model Number:10-0166Input Voltage:120v AC ±10%Frequency:50/60 Hz.Lamp Type:See Chart on Next PageSize:5.9" x .91" x .76"Weight:4 oz.Mounting:Slotted Mounting Tabs

The information and recommendations contained in this publication are based upon data collected by the Atlantic Ultraviolet Corporation® and are believed to be correct. However, no guarantee or warranty of any kind, expressed or implied, is made with respect to the information contained herein. Specifications and information are subject to change without notice.