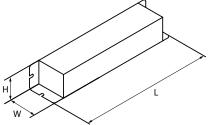

## Specifications -

Model Number:10-0166Input Voltage:120v AC ±10%Frequency:50/60 Hz.Lamp Type:See Chart on Next PageSize:5.9" x .91" x .76"Weight:4 oz.Mounting:Slotted Mounting Tabs

The information and recommendations contained in this publication are based upon data collected by the Atlantic Ultraviolet Corporation® and are believed to be correct. However, no guarantee or warranty of any kind, expressed or implied, is made with respect to the information contained herein. Specifications and information are subject to change without notice.