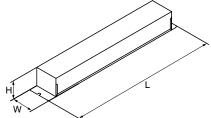

## 10-0167 - Surelite™ Electronic Ballast

Specifications -

Model Number: 10-0167 Input Voltage: 120v AC ±10%

**Frequency:** 50/60 Hz.

**Lamp Type:** See Chart on Next Page

**Size:** 9" x .95" x .95"

Weight: 9.6 oz.